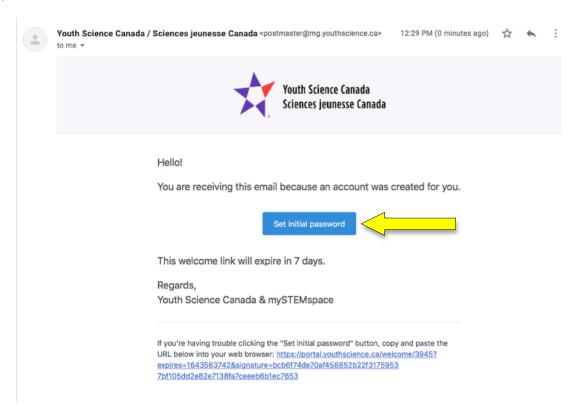

2. You will receive an email to complete account creation. Click on "Set initial password".

3. Enter the information required to create the account for Youth Science Canada's science fair portal. Do not change the Region (Ottawa is automatically selected).