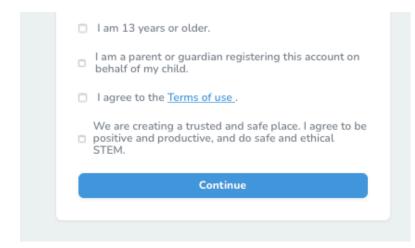

**NOTE:** If you are a parent or guardian creating an account on behalf of a student, you must select BOTH the first and second check boxes.

4. Congratulations! You are now logged in to your YSC science fair portal account! You will notice on the left that you are already associated with this year's OSRF.