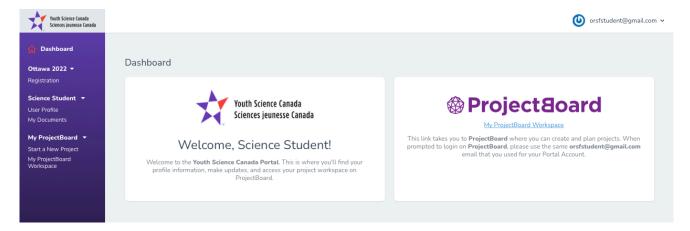

**NOTE:** If you are a parent or guardian creating an account on behalf of a student, you must select BOTH the first and second check boxes.

4. Congratulations! You are now logged in to your YSC science fair portal account! You will notice on the left that you are already associated with this year's OSRF.