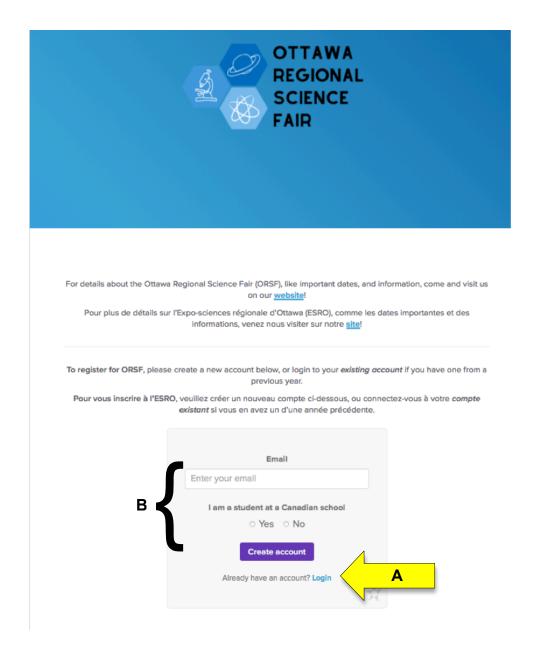

## **Logging Into the ORSF Registration Portal**

1. Go to the registration portal via the ORSF site or at <a href="https://youthscience.ca/orsf/">https://youthscience.ca/orsf/</a>.

**A** – If you created an account through MyStemSpace for the 2021 or 2022 ORSF, you can access that account by clicking on **Login** (see yellow arrow above). Go to step 4. **Note:** If you have forgotten your password, after clicking **Login**, you will have the option to reset it by following the instructions.

 ${f B}$  – If you do not have an account, create one by entering your email address, indicate that you attend a Canadian school, and click "Create

account". Please be sure to use an email account that can receive emails from an external sender.